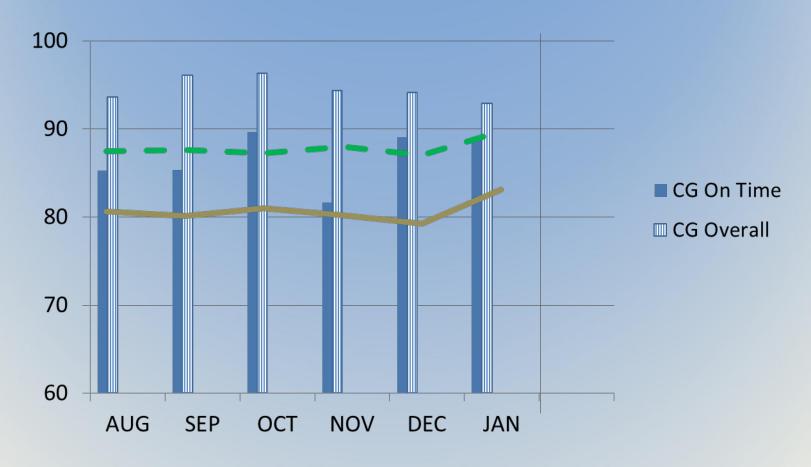

# Auto Receipting

# Air Force Receipting August 2011 through January 2012



# **Army Receipting August 2011 through January 2012**



#### **Coast Guard Receipting August 2011 through January 2012**



#### Marine Corp Receipting August 2011 through January 2012



# Navy Receipting August 2011 through January 2012



# 'Other' Receipting August 2011 through January 2012



# Hampton Rhodes Receipting November 2011 through January 2012



# Hampton Rhodes Receipting November 2011 through January 2012



#### Hampton Rhodes Test

- Original test Nov 1 2011 1 Feb 2012
- Troop Support emphasis does not improve rates
- Next steps
  - Headquarter emphasis
  - Rollout extension
  - Order denial?

# Order held in STORES if order not receipted within 5 days of RDD



receinted